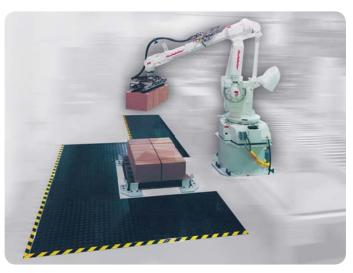

# Applications for pressure-sensitive safety mats

Protection from moving parts in danger zones

The safety mat system protects the user from unintentional start-up due to external influence when filling the machine.

Protection around plants and dangerous machinery

The danger area is well marked out and easily recognised. A visible danger area ensures safety.

Protection from moving parts in danger zones

Particularly dangerous zones next to machinery can be secured selectively.