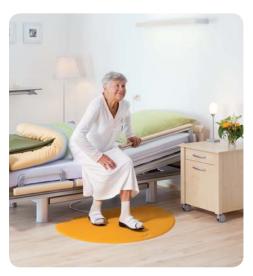

### CareMat – Preventing falls in healthcare

The sensor mat provides valuable support to carers and is connected to the nurse call system. Falls can be prevented as soon as a person being cared for steps onto the mat, due to early assistance from the carer.