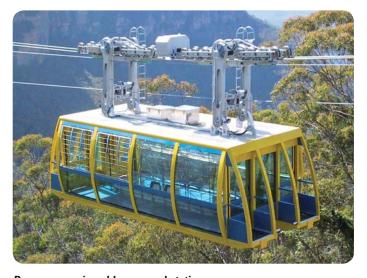

### Safety security interlock to protect people

With two separated switching zones, the safety mat ensures that people are separated reliably.

Danger areas in cable cars and stations

Monitoring the door sills on entrances to means of transport ensures passenger safety.