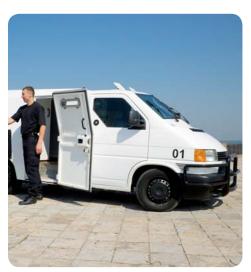

#### **Transporting valuables**

With their active switching zones, the tailor-made mats are ideal for separating people in the safety interlock area and for detecting valuable containers inside.