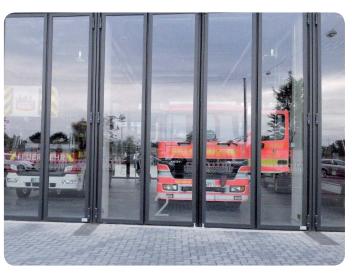

### Danger area around folding doors

Protection of danger points on folding doors located outside.