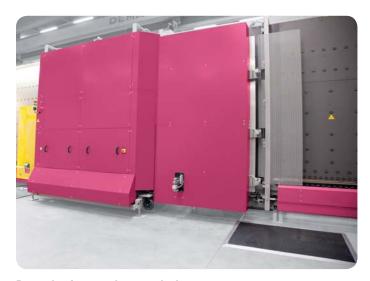

### Danger area around folding doors

Protection of danger points on folding doors located outside.