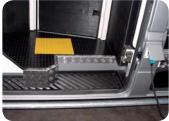

#### Fork lift or industrial trucks

Presence detection of the user and further functions such as lifting and lowering of the platform are possible.