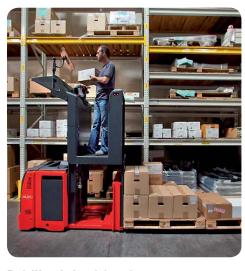

#### Fork lift or industrial trucks

Presence detection of the user and further functions such as lifting and lowering of the platform are possible.