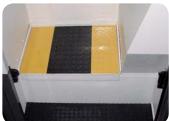

### Safety security interlock to protect people

With two separated switching zones, the safety mat ensures that people are separated reliably.

Danger areas in cable cars and stations

Monitoring the door sills on entrances to means of transport ensures passenger safety.