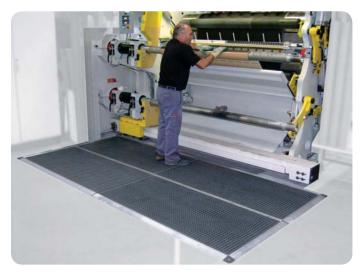

Protection around plants and dangerous machinery

The danger area is well marked out and easily recognised. A visible danger area ensures safety.

Protection from moving parts in danger zones

Particularly dangerous zones next to machinery can be secured selectively.