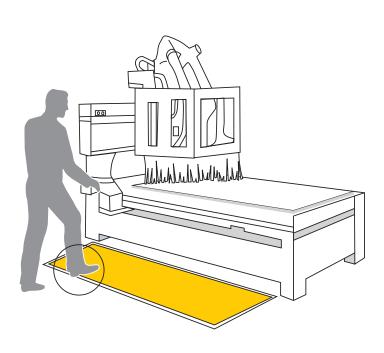

# Applications for pressure-sensitive safety mats

Protection from moving parts in danger zones

The safety mat system protects the user from unintentional start-up due to external influence when filling the machine.